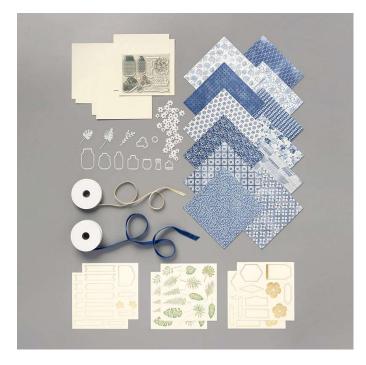

## Boho Indigo Medley Kit Designer Series Paper & Embellishments

Set of 48 sheets of 6"  $\times$  6" (15.2  $\times$  15.2 cm) Designer Series Paper, 8 each of 6 double-sided designs; Very Vanilla 6"  $\times$  6" (15.2  $\times$  15.2 cm) dry embossed sheets, 2 each of 3 designs; die cuts with gold foil accents, 2 sheets each of 3 designs; paper flowers,

French: Mini-Collection Vases Bohèmes 153133 German: Produkt-Medley Boho-Indigo 153134

Colors: Garden Green, gold, Misty Moonlight, Night of Navy, Very Vanilla, white

Coordinates with: Boho Indigo

Insert created by Bev Adams, <a href="http://BevAdams.com">http://BevAdams.com</a>, <a href="mailto:BevAdams@verizon.net">BevAdams@verizon.net</a> Images from Stampin' Up!®